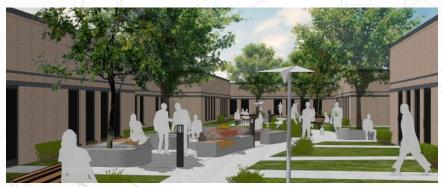

### **Common Courtyards**

- » Benches
- » Picnic Area
- » Pathways

SINGLE-STORY BUILDINGS

CONSISTING OF 13,700 SF APPROXIMATELY 13,700 EACH

DIVISIBLE

**350** STEPS

TO DINING OPTIONS

**700**STEPS

### **Common Courtyards**

- » Benches
- » Picnic Area
- » Pathways

OWNED AND MANAGED BY

Na Hiffman
Commercial Real Estate Services, Worldwide

LEASED BY