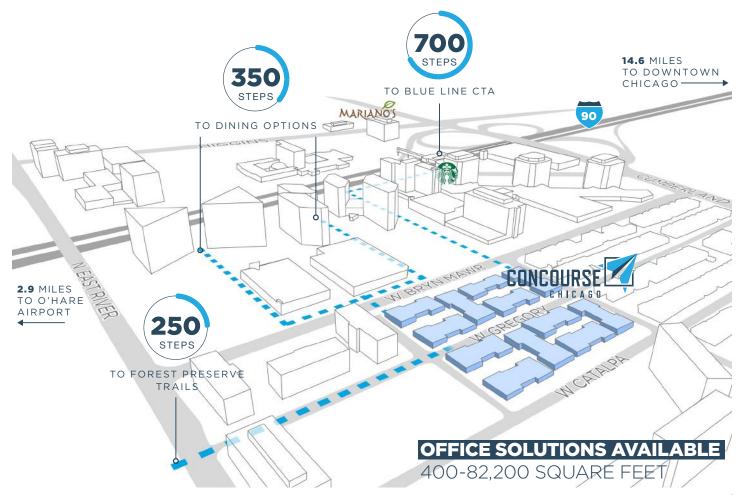

# WITHIN WALKING DISTANCE - A MAP OF NEARBY AMENITIES -

### **Common Courtyards**

- » Benches
- » Picnic Area
- » Pathways

SINGLE-STORY BUILDINGS

CONSISTING OF 13,700 SF APPROXIMATELY 13,700 EACH

DIVISIBLE

**350** STEPS

TO DINING OPTIONS

**700**STEPS

TO BLUE LINE CTA

250 STEPS

TO FOREST PRESERVE TRAILS

### **OFFICE SOLUTIONS AVAILABLE**

1.200-63.489 SQUARE FEET