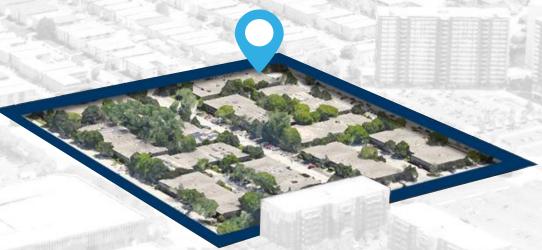

OPTIONS

**700**STEPS

TO BLUE LINE CTA

250 STEPS

TO FOREST PRESERVE TRAILS

### **OFFICE SOLUTIONS AVAILABLE**

1.200-63.489 SQUARE FEET











### 8:00AM 11:30AM

1:00PM

3:00PM

Power Table:

Client meeting

Stroll on over to the Cumberland **CTA Station** 

Make a difference

Five-minute Blue Line ride to meet a client at O'Hare

#teamwork

Lunch break in the courtyard: Sometimes all vou need is a little fresh air!

that leaves an impression

#likeaboss



20-40% LOWER

Occupancy Costs



**EASY ACCESS** 

to the Loop, suburbs & O'Hare via 90, 190 & 294



**ON-SITE** 

Management & Security

CHICAGO'S PREMIER SINGLE-STORY LIVE-WORK-PLAY OFFICE OPPORTUNITY FEATURING THOUGHTFUL DESIGN. ABUNDANT AMENITIES AND AN INSPIRATIONAL ENVIRONMENT

# **NEW TENANTS,**

PREPARE FOR LANDING





# PREMIUM AMENITIES

8601-8623 West Bryn Mawr Avenue & 8600-8622 West Catalpa Avenue

CHICAGO, ILLINOIS

### **Fitness Center**



- » On-site
- » High-end Equipment
- » Showers



### **Tenant Lounge**



- » Coffee Bar
- » Indoor Game Area
- » Lounge/Cafe Seating



### **Conference Facilities**



- » Open Huddle
- » Conference #1 Round Table
- » Conference #2 Power Table



### **Common Courtyards**



- » Benches
- » Picnic Area
- » Pathways



OWNED AND MANAGED BY



Na Hiffman
Commercial Real Estate Services, Worldwide

LEASED BY

### STEVE CHRASTKA

630 317 0746 schrastka@hiffman.com

### **JASON WURTZ**

630 693 0692 jwurtz@hiffman.com



# WITHIN WALKING DISTANCE - A MAP OF NEARBY AMENITIES -



# IT'S TIME FOR A NEW CLASS OF OFFICE



A REVOLUTIONARY APPROACH TO SINGLE-STORY O