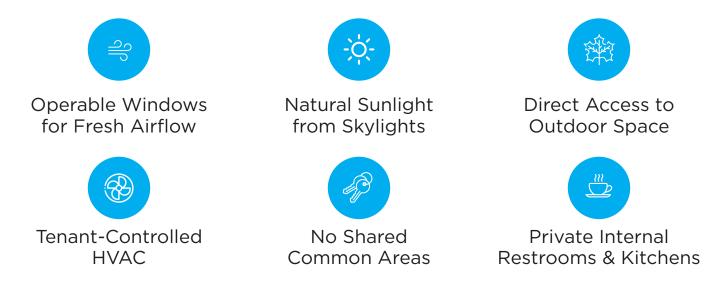

TO DINING OPTIONS MINS TO ARLINGTON METRA STATION

- Private office suites range from 630 to 20,000 square feet
- Internal restrooms and kitchens
- Tenant-controlled HVAC
- On-site property management
- Direct parking outside your door
- No shared elevators
- 24/7 access
- Ample windows/natural light
- Skylights and operable windows

#### 2-way and 4-way Interchange nearby

- Amenity Center
- Skylights & atriums allow for abundant natural light
- New roofs in buildings 1340 1350
- New HVAC

- Outdoor seating
- Highly desirable spaces with new paint, carpet and upgraded finishes throughout
- Professional, on-site management
- New parking lot 1340 1350