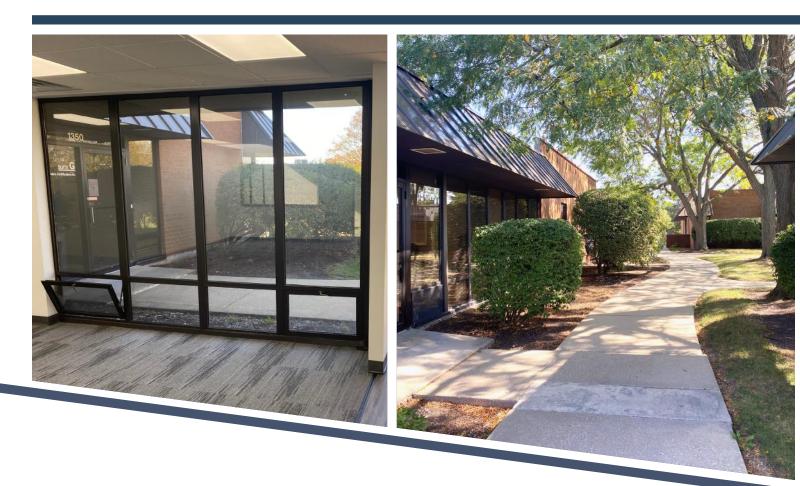

TO DINING OPTIONS MINS TO ARLINGTON METRA STATION

- Private office suites range from 630 to 20,000 square feet
- Internal restrooms and kitchens
- Tenant-controlled HVAC
- On-site property management
- Direct parking outside your door
- No shared elevators
- 24/7 access
- Ample windows/natural light
- Skylights and operable windows

## STRATEGIC LOCATION

Remington Office Court is a sixbuilding, single-story <u>+</u>130,000 square foot office complex on 10 acres of land. The property is well-located in the heart of Schaumburg's business district. All buildings have separate entrances with direct access to each suite from the parking lot. There is no shared interior common area. All suites have one or more dedicated restrooms. The majority of the vacant spaces have been updated with fresh paint, carpet, finishes, and lighting (most LED) over the last two years, presenting very attractive and immediately available office spaces for potential tenants.