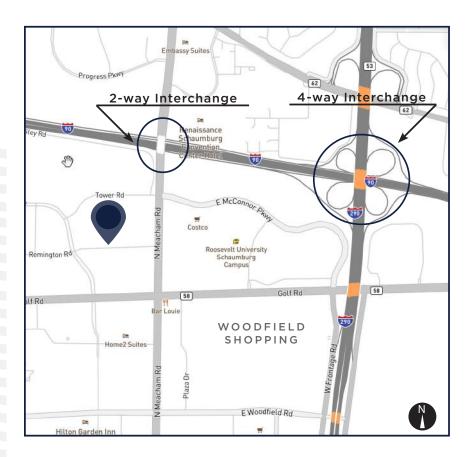

#### 2-way and 4-way Interchange nearby

- Amenity Center
- Skylights & atriums allow for abundant natural light
- New roofs in buildings 1340 1350
- New HVAC

- Outdoor seating
- Highly desirable spaces with new paint, carpet and upgraded finishes throughout
- Professional, on-site management
- New parking lot 1340 1350