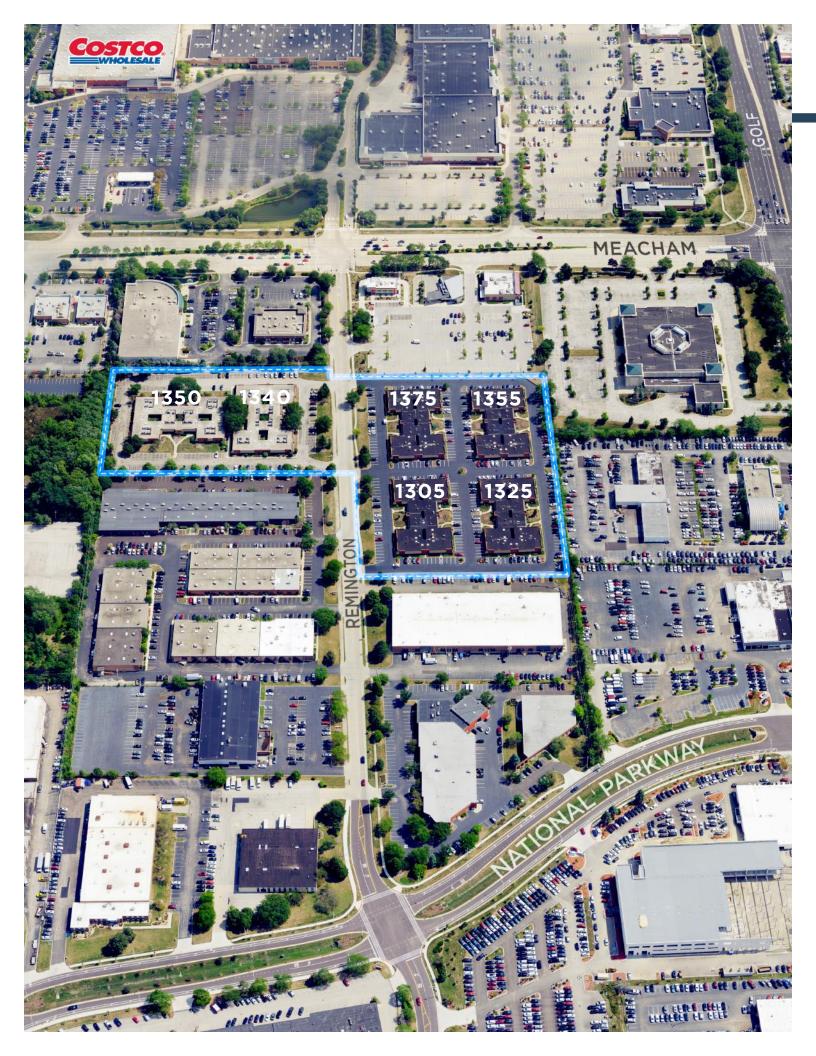

#### OFFICE SOLUTIONS AVAILABLE 630 SF UP TO 20,000 SQUARE FEET

The six-building, <u>+</u>130,000 square-foot One Story Schaumburg campus is located in the heart of the Schaumburg retail district, and features a range of availabilities suited to a variety of needs, with occupancy at a fraction of the cost of a traditional multi-story "Class A" office building.

## STRATEGIC LOCATION

Remington Office Court is a sixbuilding, single-story <u>+</u>130,000 square foot office complex on 10 acres of land. The property is well-located in the heart of Schaumburg's business district. All buildings have separate entrances with direct access to each suite from the parking lot. There is no shared interior common area. All suites have one or more dedicated restrooms. The majority of the vacant spaces have been updated with fresh paint, carpet, finishes, and lighting (most LED) over the last two years, presenting very attractive and immediately available office spaces for potential tenants.